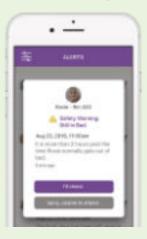

#### **Realtime Safety Notifications**

Ensures safety of seniors at any time and care coordination amongst caregivers.

## How It Works

Discrete passive sensors track and monitor *Activities of Daily Living* (ADL) in real time.

Using proprietary algorithms and pattern recognition technology of the ADL data, Vericare will notify family members and caregivers of potential safety or health concerns through text-based alerts.