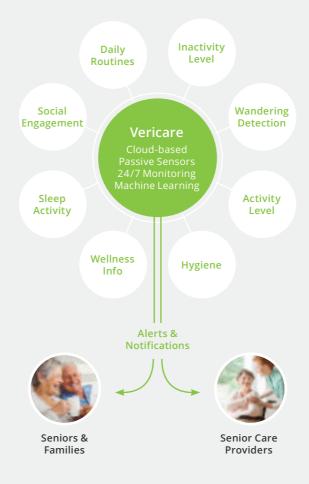

# Vericare

A Smart Care platform enabling seniors to age safely in the comfort of their homes.

### Vericare:

Enabling seniors to age independently, and offering caregivers peace of mind.

## How It Works

Discrete passive sensors track and monitor *Activities of Daily Living* (ADL) in real time.

Using proprietary algorithms and pattern recognition technology of the ADL data, Vericare will notify family members and caregivers of potential safety or health concerns through text-based alerts.