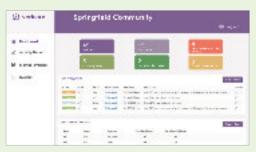

#### **Realtime Dashboard Reporting**

Management will have access to realtime client/resident safety and status data allowing for better informed decision making.

### Operational Efficiency

- Automating Good Morning and daily check-ins.
- Dashboard Tool information enables allocation of resources to high priority areas.