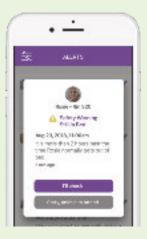

#### **Realtime Safety Notifications**

Ensures the safety and care coordination of seniors and residents are a focus at any time.

## How It Works

Discrete passive sensors track and monitor *Activities of Daily Living* (ADL) in real time. No cameras, no mics.

Using proprietary algorithms and pattern recognition technology of the ADL data, Vericare will notify family members and caregivers of potential safety or health concerns through text-based alerts.