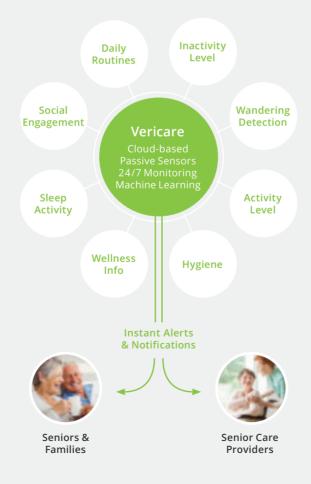

# Vericare

A smart care platform that supports senior living and care providers in achieving improved safety, personalized care and operational efficiency.

## How It Works

Discrete passive sensors track and monitor *Activities of Daily Living* (ADL) in real time. No cameras, no mics.

Using proprietary algorithms and pattern recognition technology of the ADL data, Vericare will notify family members and caregivers of potential safety or health concerns through text-based alerts.